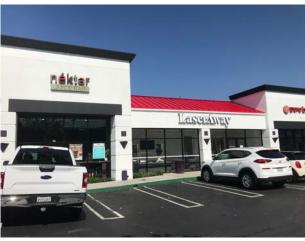

### **SITE PLAN**

| UNIT | TENANT              | SQ. FT. | USE            | UNIT | TENANT              | SQ. FT. | USE                    | UNIT | TENANT                | SQ. FT. | USE                         |
|------|---------------------|---------|----------------|------|---------------------|---------|------------------------|------|-----------------------|---------|-----------------------------|
| 100  | Golden Spoon Yogurt | 900     | Frozen Dessert | 135  | Nekter              | 1,300   | Juice Bar              | 170  | Baran Restaurant      | 4,390   | Mediterranean Cuisine + Bar |
| 105  | Fuji Grill          | 712     | Rice Bowl QSR  | 140  | Laser Away          | 2,600   | Beauty Care            | 180  | Mochinut              | 1,100   | Donuts                      |
| 110  | Starbucks Coffee    | 1,327   | Coffeehouse    | 145  | Pure Barre          | 1,463   | Fitness                | 185  | Jersey Mike's         | 1,100   | Sandwich QSR                |
| 115  | IFIDEA              | 1,200   | Toys           | 150  | Spectacle Optometry | 1,043   | Eyewear                | 195  | California Fish Grill | 2,000   | Seafood QSR                 |
| 120  | Planet Beauty       | 1,632   | Beauty Supply  | 155  | Curry Out           | 2,015   | Indian QSR             | 197  | Radiance Dental       | 864     | Dental                      |
| 123  | Purify              | 1,218   | Sauna Lounge   | 160  | wellbee             | 2,000   | Spin Studio            | 198  | asurion               | 1,350   | Phone repair                |
| 125  | Queens Nails        | 1,300   | Nail Salon     | 165  | Fed Ex Office       | 4,290   | Office Supplies/Postal | 199  | True Shabu            | 1,439   | Asian QSR                   |
| 130  | Dry Bar             | 1,300   | Beauty Care    | 167  | Happy Alterations   | 720     | Tailor                 | 230  | AVAILABLE             | 5,600   | Sit-down restaurant + patio |

# SHOPPING CENTER HIGHLIGHTS

- 40,000 sf retail center located at the highly traveled, signalized intersection of Imperial Highway & La Plama Ave
- Strong daytime population immediately west of center
- Adjacent to future Tesla car dealership
- Serves both Yorba Linda and Anaheim Hills Trade area