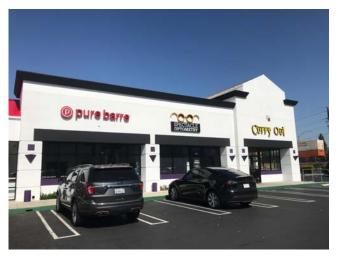

### **SITE PLAN**

| UNIT | TENANT              | SQ. FT. | USE            | UNIT | TENANT              | SQ. FT. | USE                    | UNIT | TENANT                | SQ. FT. | USE                         |
|------|---------------------|---------|----------------|------|---------------------|---------|------------------------|------|-----------------------|---------|-----------------------------|
| 100  | Golden Spoon Yogurt | 900     | Frozen Dessert | 135  | Nekter              | 1,300   | Juice Bar              | 170  | Baran Restaurant      | 4,390   | Mediterranean Cuisine + Bar |
| 105  | Fuji Grill          | 712     | Rice Bowl QSR  | 140  | Laser Away          | 2,600   | Beauty Care            | 180  | Mochinut              | 1,100   | Donuts                      |
| 110  | Starbucks Coffee    | 1,327   | Coffeehouse    | 145  | Pure Barre          | 1,463   | Fitness                | 185  | Jersey Mike's         | 1,100   | Sandwich QSR                |
| 115  | IFIDEA              | 1,200   | Toys           | 150  | Spectacle Optometry | 1,043   | Eyewear                | 195  | California Fish Grill | 2,000   | Seafood QSR                 |
| 120  | Planet Beauty       | 1,632   | Beauty Supply  | 155  | Curry Out           | 2,015   | Indian QSR             | 197  | Radiance Dental       | 864     | Dental                      |
| 123  | Purify              | 1,218   | Sauna Lounge   | 160  | wellbee             | 2,000   | Spin Studio            | 198  | asurion               | 1,350   | Phone repair                |
| 125  | Queens Nails        | 1,300   | Nail Salon     | 165  | Fed Ex Office       | 4,290   | Office Supplies/Postal | 199  | True Shabu            | 1,439   | Asian QSR                   |
| 130  | Dry Bar             | 1,300   | Beauty Care    | 167  | Happy Alterations   | 720     | Tailor                 | 230  | AVAILABLE             | 5,600   | Sit-down restaurant + patio |