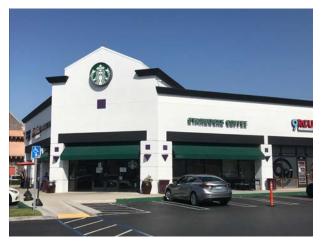

### **SITE PLAN**

| UNIT | TENANT              | SQ. FT. | USE            | UNIT | TENANT              | SQ. FT. | USE                    | UNIT | TENANT                | SQ. FT. | USE                         |
|------|---------------------|---------|----------------|------|---------------------|---------|------------------------|------|-----------------------|---------|-----------------------------|
| 100  | Golden Spoon Yogurt | 900     | Frozen Dessert | 135  | Nekter              | 1,300   | Juice Bar              | 170  | Baran Restaurant      | 4,390   | Mediterranean Cuisine + Bar |
| 105  | Fuji Grill          | 712     | Rice Bowl QSR  | 140  | Laser Away          | 2,600   | Beauty Care            | 180  | Mochinut              | 1,100   | Donuts                      |
| 110  | Starbucks Coffee    | 1,327   | Coffeehouse    | 145  | Pure Barre          | 1,463   | Fitness                | 185  | Jersey Mike's         | 1,100   | Sandwich QSR                |
| 115  | IFIDEA              | 1,200   | Toys           | 150  | Spectacle Optometry | 1,043   | Eyewear                | 195  | California Fish Grill | 2,000   | Seafood QSR                 |
| 120  | Planet Beauty       | 1,632   | Beauty Supply  | 155  | Curry Out           | 2,015   | Indian QSR             | 197  | Radiance Dental       | 864     | Dental                      |
| 123  | Purify              | 1,218   | Sauna Lounge   | 160  | wellbee             | 2,000   | Spin Studio            | 198  | asurion               | 1,350   | Phone repair                |
| 125  | Queens Nails        | 1,300   | Nail Salon     | 165  | Fed Ex Office       | 4,290   | Office Supplies/Postal | 199  | True Shabu            | 1,439   | Asian QSR                   |
| 130  | Dry Bar             | 1,300   | Beauty Care    | 167  | Happy Alterations   | 720     | Tailor                 | 230  | AVAILABLE             | 5,600   | Sit-down restaurant + patio |