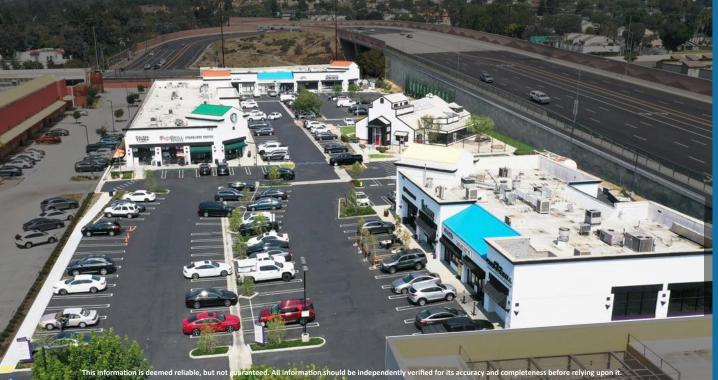

# IMPERIAL PROMENADE

ANAHEIM HILLS, CA

# SHOPPING CENTER HIGHLIGHTS

- 40,000 sf retail center located at the highly traveled, signalized intersection of Imperial Highway & La Plama Ave
- Strong daytime population immediately west of center
- Adjacent to future Tesla car dealership
- Serves both Yorba Linda and Anaheim Hills Trade area