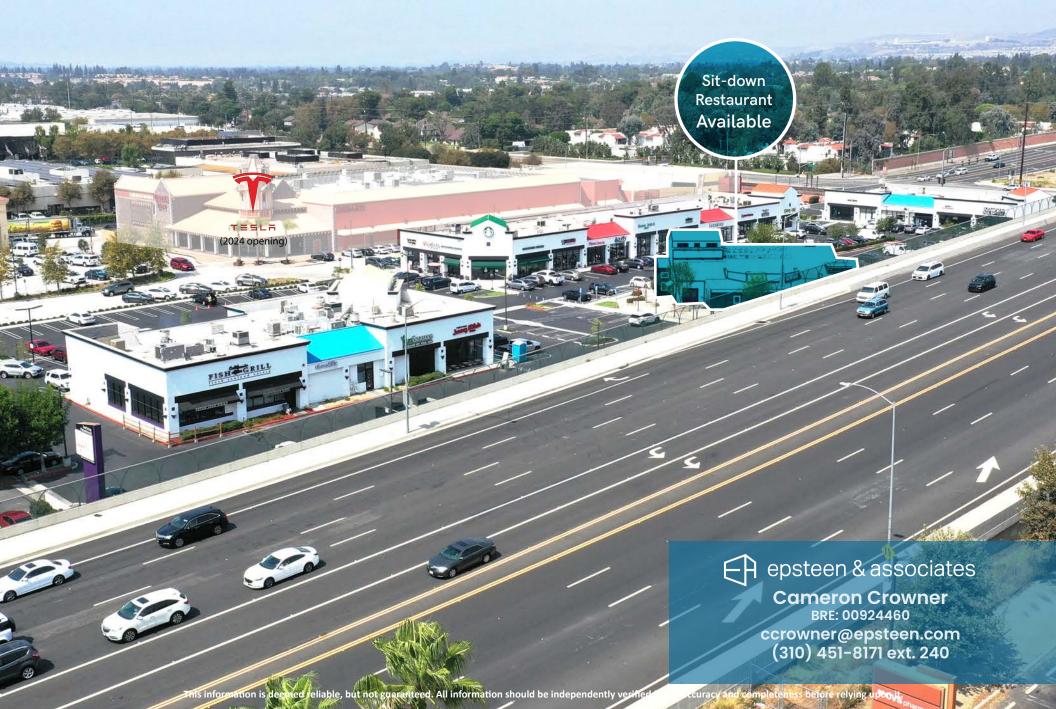

# SHOPPING CENTER HIGHLIGHTS

- 40,000 sf retail center located at the highly traveled, signalized intersection of Imperial Highway & La Plama Ave
- Strong daytime population immediately west of center
- Adjacent to future Tesla car dealership
- Serves both Yorba Linda and Anaheim Hills Trade area