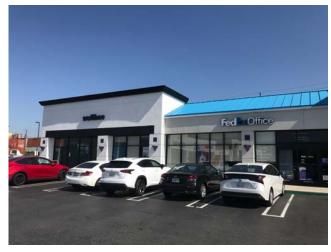

### **SITE PLAN**

| UNIT | TENANT              | SQ. FT. | USE            | UNIT | TENANT              | SQ. FT. | USE                    | UNIT | TENANT                | SQ. FT. | USE                         |
|------|---------------------|---------|----------------|------|---------------------|---------|------------------------|------|-----------------------|---------|-----------------------------|
| 100  | Golden Spoon Yogurt | 900     | Frozen Dessert | 135  | Nekter              | 1,300   | Juice Bar              | 170  | Baran Restaurant      | 4,390   | Mediterranean Cuisine + Bar |
| 105  | Fuji Grill          | 712     | Rice Bowl QSR  | 140  | Laser Away          | 2,600   | Beauty Care            | 180  | Mochinut              | 1,100   | Donuts                      |
| 110  | Starbucks Coffee    | 1,327   | Coffeehouse    | 145  | Pure Barre          | 1,463   | Fitness                | 185  | Jersey Mike's         | 1,100   | Sandwich QSR                |
| 115  | IFIDEA              | 1,200   | Toys           | 150  | Spectacle Optometry | 1,043   | Eyewear                | 195  | California Fish Grill | 2,000   | Seafood QSR                 |
| 120  | Planet Beauty       | 1,632   | Beauty Supply  | 155  | Curry Out           | 2,015   | Indian QSR             | 197  | Radiance Dental       | 864     | Dental                      |
| 123  | Purify              | 1,218   | Sauna Lounge   | 160  | wellbee             | 2,000   | Spin Studio            | 198  | asurion               | 1,350   | Phone repair                |
| 125  | Queens Nails        | 1,300   | Nail Salon     | 165  | Fed Ex Office       | 4,290   | Office Supplies/Postal | 199  | True Shabu            | 1,439   | Asian QSR                   |
| 130  | Dry Bar             | 1,300   | Beauty Care    | 167  | Happy Alterations   | 720     | Tailor                 | 230  | AVAILABLE             | 5,600   | Sit-down restaurant + patio |