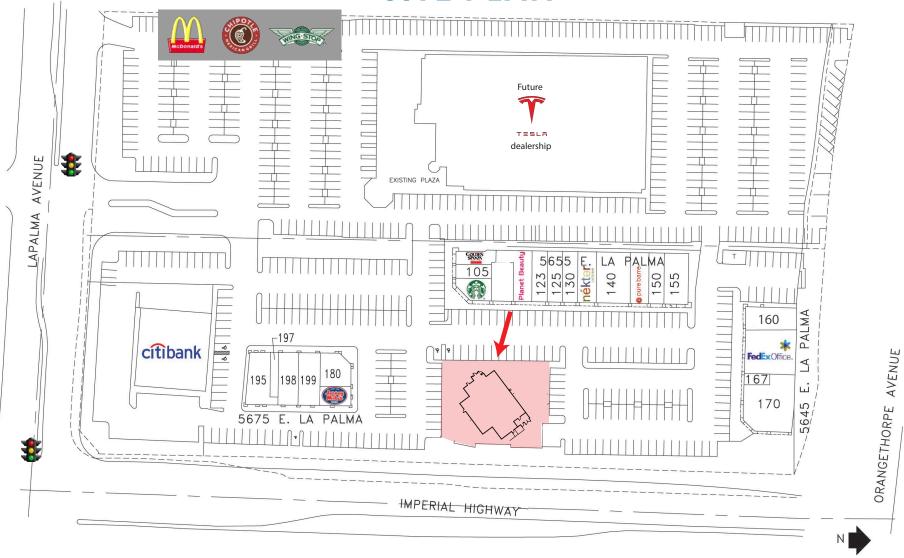

### **SITE PLAN**

| UNIT | TENANT              | SQ. FT. | USE            | UNIT | TENANT              | SQ. FT. | USE                    | UNIT | TENANT                | SQ. FT. | USE                         |
|------|---------------------|---------|----------------|------|---------------------|---------|------------------------|------|-----------------------|---------|-----------------------------|
| 100  | Golden Spoon Yogurt | 900     | Frozen Dessert | 135  | Nekter              | 1,300   | Juice Bar              | 170  | Baran Restaurant      | 4,390   | Mediterranean Cuisine + Bar |
| 105  | Fuji Grill          | 712     | Rice Bowl QSR  | 140  | Laser Away          | 2,600   | Beauty Care            | 180  | Mochinut              | 1,100   | Donuts                      |
| 110  | Starbucks Coffee    | 1,327   | Coffeehouse    | 145  | Pure Barre          | 1,463   | Fitness                | 185  | Jersey Mike's         | 1,100   | Sandwich QSR                |
| 115  | IFIDEA              | 1,200   | Toys           | 150  | Spectacle Optometry | 1,043   | Eyewear                | 195  | California Fish Grill | 2,000   | Seafood QSR                 |
| 120  | Planet Beauty       | 1,632   | Beauty Supply  | 155  | Curry Out           | 2,015   | Indian QSR             | 197  | Radiance Dental       | 864     | Dental                      |
| 123  | Purify              | 1,218   | Sauna Lounge   | 160  | wellbee             | 2,000   | Spin Studio            | 198  | asurion               | 1,350   | Phone repair                |
| 125  | Queens Nails        | 1,300   | Nail Salon     | 165  | Fed Ex Office       | 4,290   | Office Supplies/Postal | 199  | True Shabu            | 1,439   | Asian QSR                   |
| 130  | Dry Bar             | 1,300   | Beauty Care    | 167  | Happy Alterations   | 720     | Tailor                 | 230  | AVAILABLE             | 5,600   | Sit-down restaurant + patio |

# SHOPPING CENTER HIGHLIGHTS

- 40,000 sf retail center located at the highly traveled, signalized intersection of Imperial Highway & La Plama Ave
- Strong daytime population immediately west of center
- Adjacent to future Tesla car dealership
- Serves both Yorba Linda and Anaheim Hills Trade area