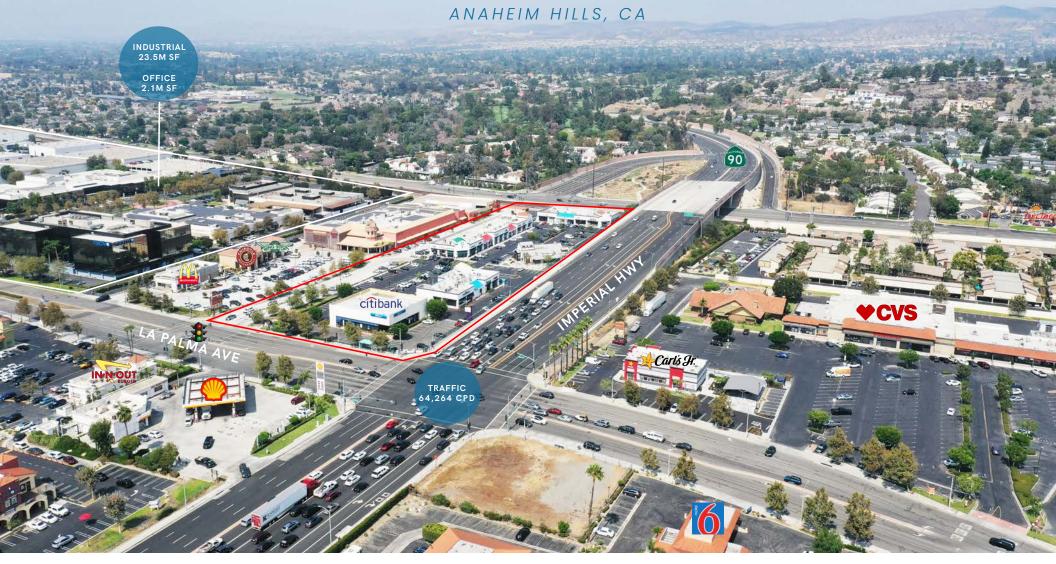

# SHOPPING CENTER HIGHLIGHTS

- 40,000 sf retail center located at the highly traveled, signalized intersection of Imperial Highway & La Plama Ave
- Strong daytime population immediately west of center
- Adjacent to future Tesla car dealership
- Serves both Yorba Linda and Anaheim Hills Trade area