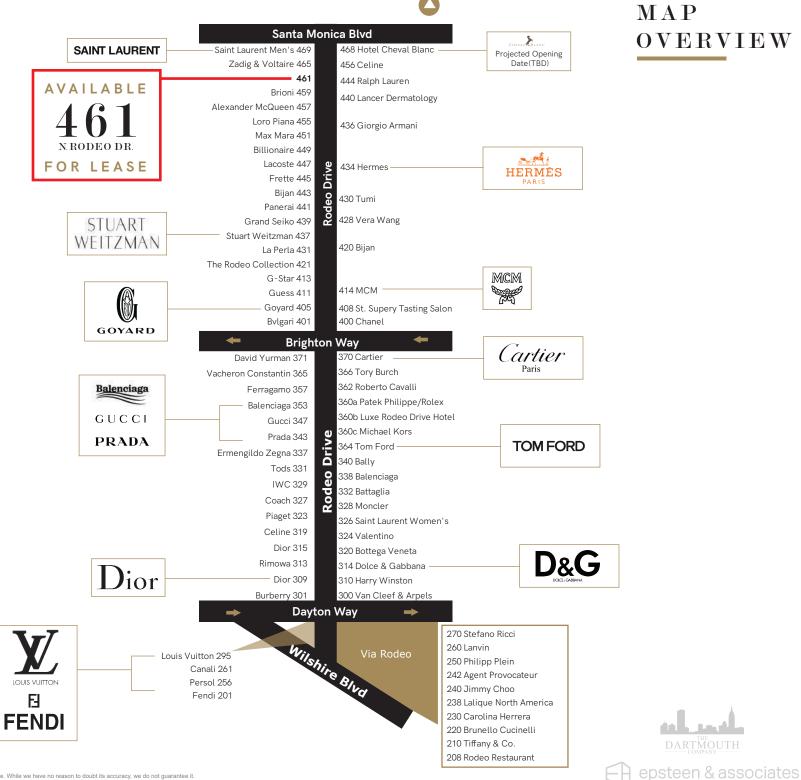

## MAP **OVERVIEW**

The information contained herein has been obtained from sources we deem reliable. While we have no reason to doubt its accuracy, we do not guarantee it.

All measurements, facts and drawings shown are approximate, subject to change, and should be independently verified, as they are not to be relied upon as a precise representation from this office

## PROPERTY FEATURES

SIZE: <sup>GROUND FLOOR</sup> 2,228 SF LOWER LEVE

- Prime retail space available on the 400 Block of Rodeo Drive
- Surrounded by World famous fashion retailers and Luxury Hotels

Nearby neighbors include:

| Saint Laurent | Giorgio Armani    |
|---------------|-------------------|
| Louis Vuitton | Hermes            |
| Celine        | Alexander McQueen |
| Ralph Lauren  | Chanel            |