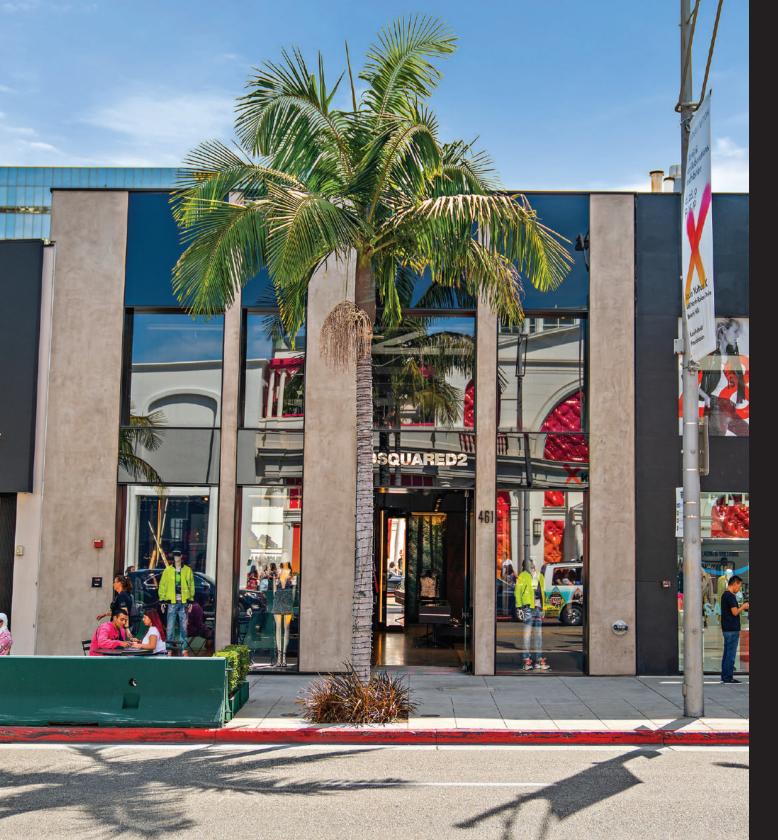

## PROPERTY FEATURES

SIZE: <sup>GROUND FLOOR</sup> 2,228 SF LOWER LEVE

- Prime retail space available on the 400 Block of Rodeo Drive
- Surrounded by World famous fashion retailers and Luxury Hotels

Nearby neighbors include:

| Saint Laurent | Giorgio Armani    |
|---------------|-------------------|
| Louis Vuitton | Hermes            |
| Celine        | Alexander McQueen |
| Ralph Lauren  | Chanel            |