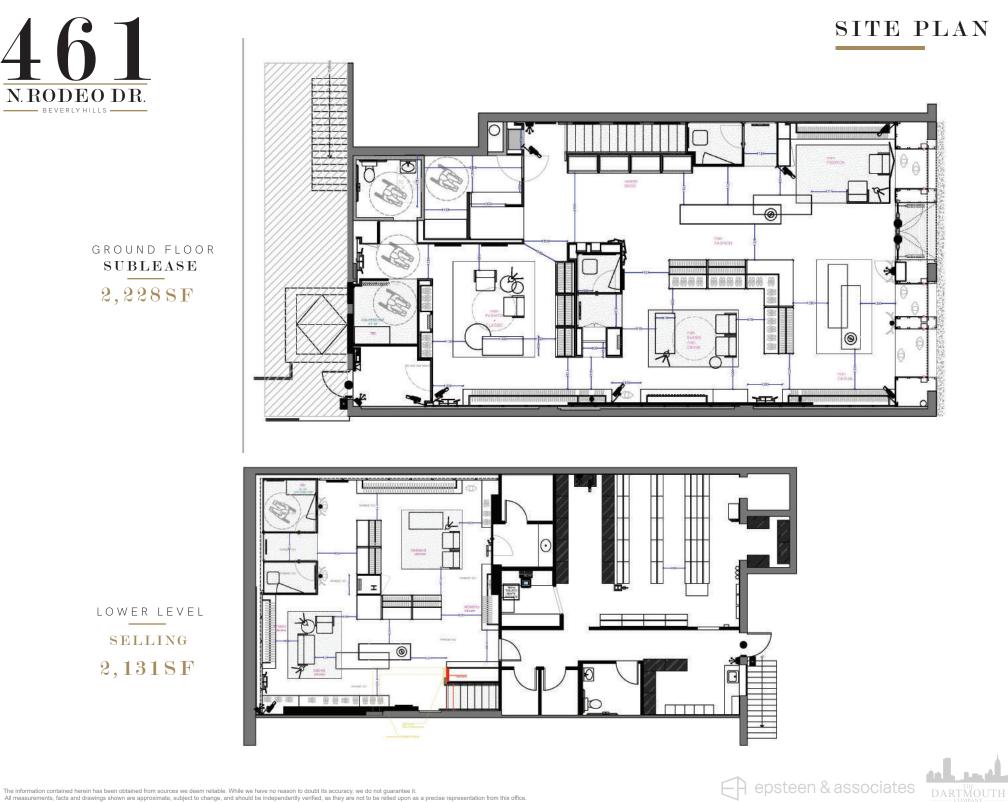

 $\frac{\text{GROUND FLOOR}}{2,228}$ 

LOWER LEVEL SELLING 2,131sf

## PROPERTY FEATURES

SIZE: <sup>GROUND FLOOR</sup> 2,228 SF LOWER LEVE

- Prime retail space available on the 400 Block of Rodeo Drive
- Surrounded by World famous fashion retailers and Luxury Hotels

Nearby neighbors include: