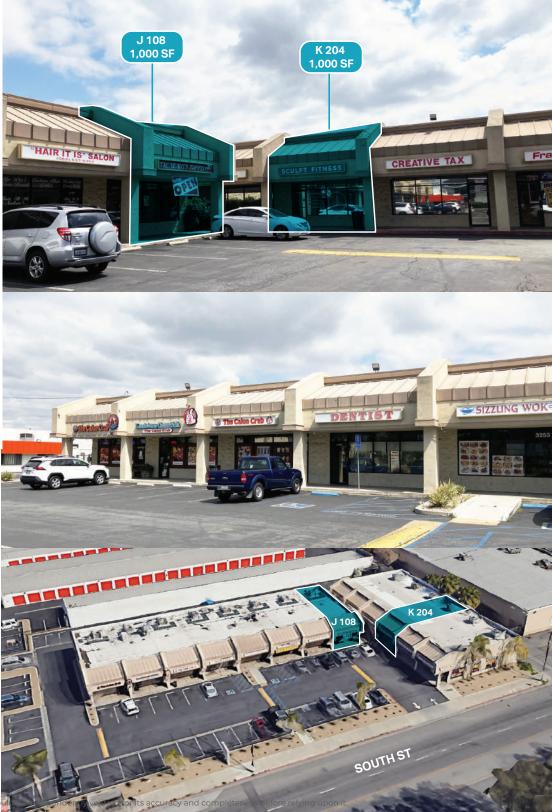

#### **Property Highlights**

- Good access / parking / identity
- Strong daytime and residential population
- Close proximity to Lakewood Hospital and other medical facilities
- Move-in ready spaces vanilla shell condition