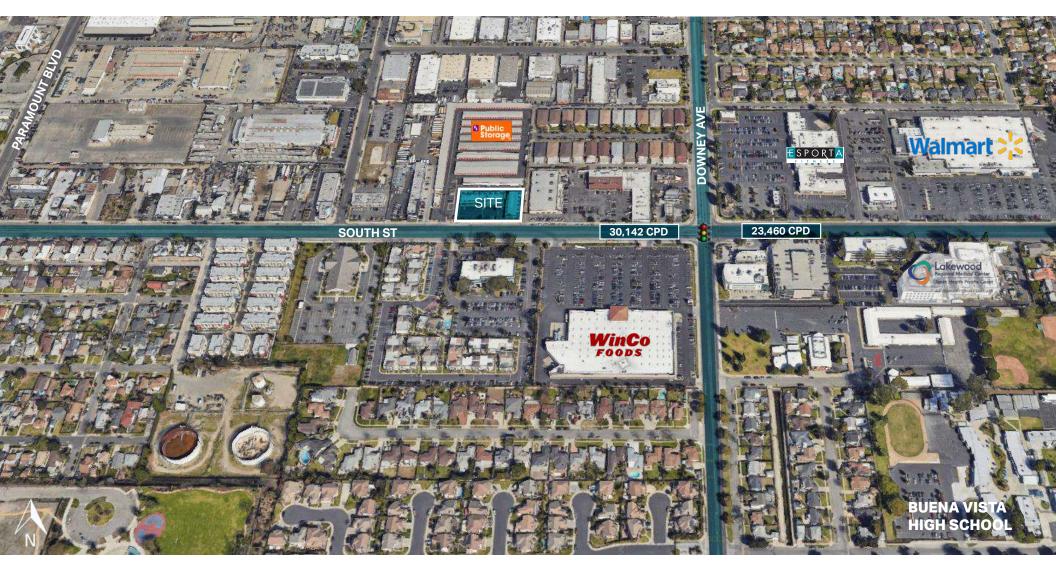

#### TRAFFIC COUNTS

#### Population

**1MILE** 32,110

**2 MILE** 130,179

**3MILE** 270,909

**SOUTH ST (W)** 30,142 CPD

**SOUTH ST (E)** 23,460 CPD