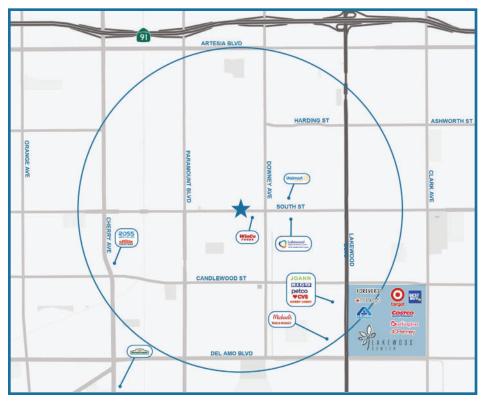

#### **DEMOGRAPHICS**

#### Population

**1MILE** 32,110

**2 MILE** 130,179

**3MILE** 270,909

**SOUTH ST (W)** 30,142 CPD

**SOUTH ST (E)** 23,460 CPD

#### Median Household Income

**1MILE** \$89,616

**2MILE** \$85,870

**3MILE** \$84,382

#### Daytime Population

**1MILE** 14,067

**2 MILE** 32,029

**3MILE** 74,275