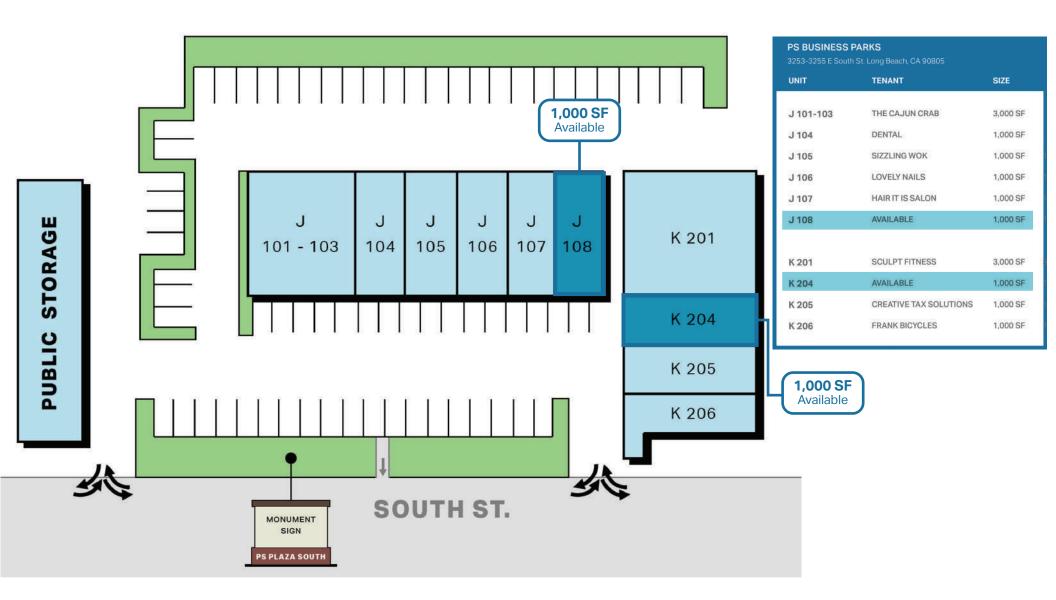

# **Long Beach Business Park**



**3253-3255** E. South St Long Beach, CA



#### **Property Highlights**

- Good access / parking / identity
- Strong daytime and residential population
- Close proximity to Lakewood Hospital and other medical facilities
- Move-in ready spaces vanilla shell condition

## Please Contact CAMERON CROWNER

310.451.8171 X 240 CCROWNER@EPSTEEN.COM BRE LIC: 00924460

#### **AUSTIN COLE**

310.451.8171 X 251 ACOLE@EPSTEEN.COM BRE LIC: 02099736

### **SITE PLAN**









#### **DEMOGRAPHICS**

#### TRAFFIC COUNTS



#### Population

**1MILE** 32,110

**2 MILE** 130,179

**3MILE** 270,909



**SOUTH ST (W)** 30,142 CPD

**SOUTH ST (E)** 23,460 CPD



#### Median Household Income

**1MILE** \$89,616

**2MILE** \$85,870

**3MILE** \$84,382



#### Daytime Population

**1MILE** 14,067

**2 MILE** 32,029

**3MILE** 74,275