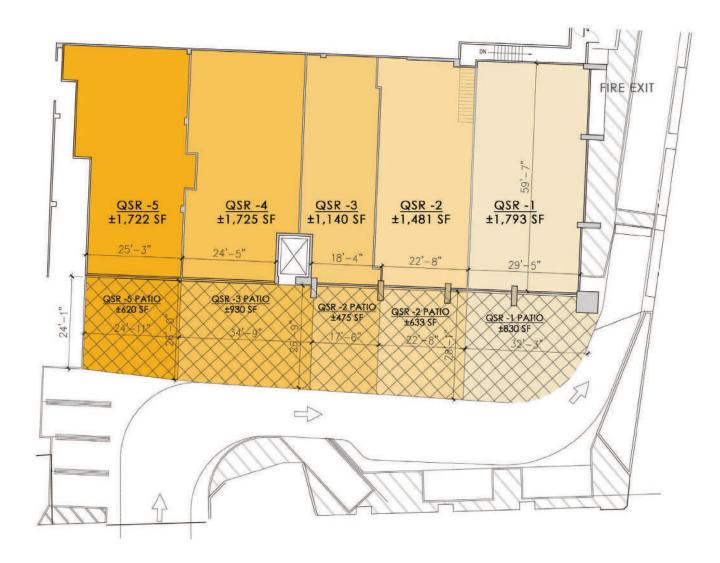

THIRD STREET

AND P

**8,000 SF** (DIVISIBLE) RESTAURANT SPACE AVAILABLE

**OLD NAVY** 

Marshalls

JCREW

PLEASE CONTACT

For More Information