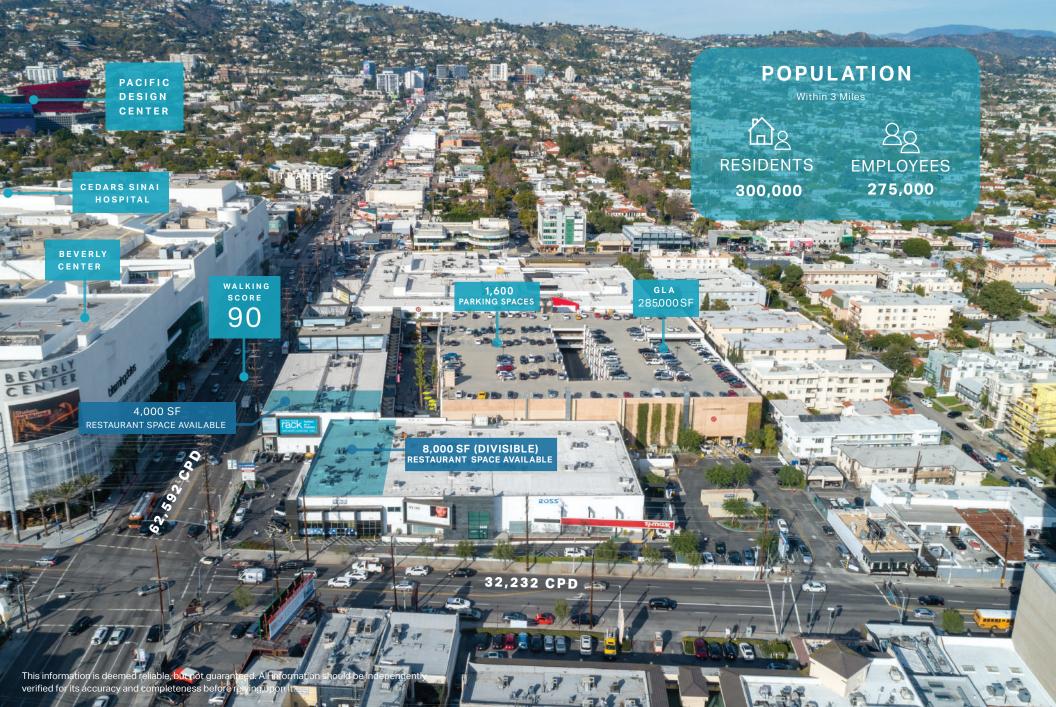

4,000 SF

RESTAURANT SPACE AVAILABLE

1 -

A alt .

Jaks OFF 5TH

LA CIENEGA BLUD



24

MY LIFE

THIRD STREET

AND P



**8,000 SF** (DIVISIBLE) RESTAURANT SPACE AVAILABLE

**OLD NAVY** 

Marshalls

JCREW

PLEASE CONTACT

For More Information

MIKE GETZ 310.451.8171 X226

MGETZ@EPSTEEN.COM

**PARKS LANDON** 310.451.8171 X243

310.451.8171 X243 PLANDON@EPSTEEN.COM BRE LIC: 01412290

JACK FARLO 310.451.8171 X220 JFARLO@EPSTEEN.COM

FOUNDING CHAINLINKS MEMBER RETAIL ADVISORS

This information is deemed reliable, but not guaranteed. All information should be independently verified for its accuracy and completeness before relying upon it.

## **KEY FACTS**



## **BEVERLY** CONNECTION

**SITE** PLAN

## 100 N LA CIENEGA BLVD LA | CA





FOUNDING CHAINLINKS MEMBER RETAIL ADVISORS

A epsteen & associates



100 N LA CIENEGA BLVD LA | CA





FΗ

This information is deemed reliable, but not guaranteed. All information should be independently verified for its accuracy and completeness before relying upon it.

epsteen & associates