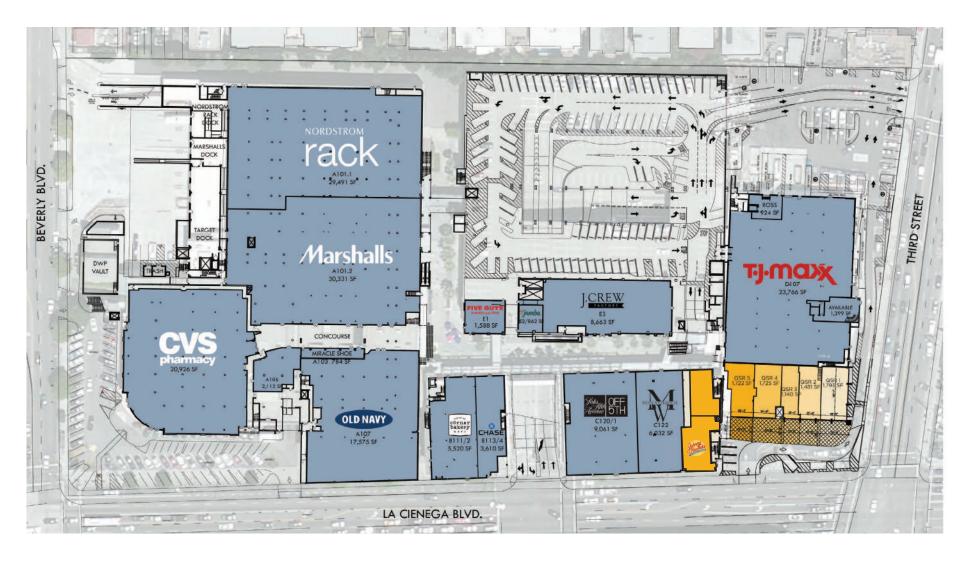

## **BEVERLY** CONNECTION

**SITE** PLAN

4,000 SF

RESTAURANT SPACE AVAILABLE

1 -

A alt .

Jaks OFF 5TH

LA CIENEGA BLUD

24

MY LIFE

THIRD STREET

AND P

**8,000 SF** (DIVISIBLE) RESTAURANT SPACE AVAILABLE

**OLD NAVY** 

Marshalls

JCREW

PLEASE CONTACT

For More Information